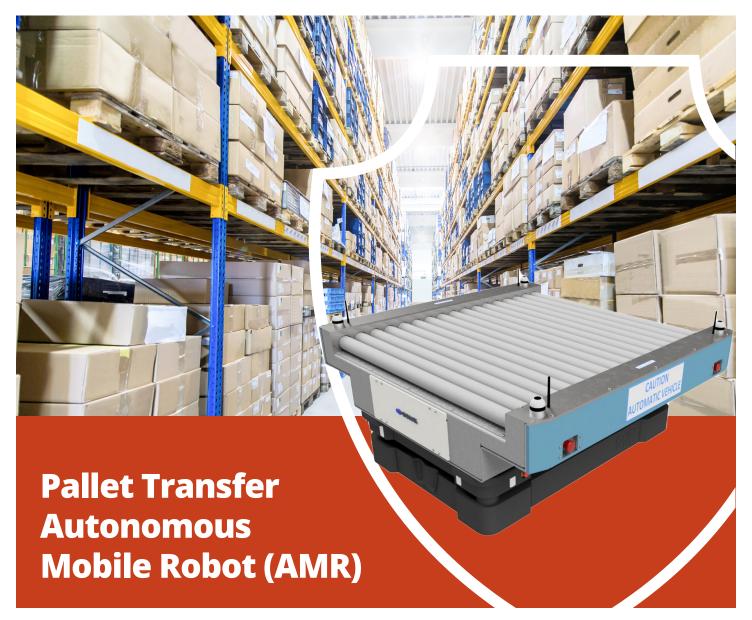

## Pallet Transfer Autonomous Mobile Robot (AMR)

pack

bundle

unitize

warehouse transport

#### Pallet Transfer AMR

The Simplimatic Pallet Transfer AMR is a fully integrated autonomous mobile robot (AMR) with transfer conveyor. It facilitates easy integration of autonomous transfer pallets and gaylords in an existing facility. This system is made to dock to end of line roller or drag chain transfer conveyors and transfer loads automatically. The MiR1350 robot navigates autonomously throughout the facility without the aid of lines or magnetic strips and will actively reroute itself around obstructions in the path. This AMR can operate with < 10% charging downtime with the MiRCharge 48V charging unit.