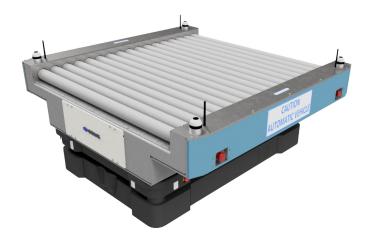

#### Pallet Transfer AMR

The Simplimatic Pallet Transfer AMR is a fully integrated autonomous mobile robot (AMR) with transfer conveyor. It facilitates easy integration of autonomous transfer pallets and gaylords in an existing facility. This system is made to dock to end of line roller or drag chain transfer conveyors and transfer loads automatically. The MiR1350 robot navigates autonomously throughout the facility without the aid of lines or magnetic strips and will actively reroute itself around obstructions in the path. This AMR can operate with < 10% charging downtime with the MiRCharge 48V charging unit.

#### Features and benefits

- MiR1350 AMR
- Product load capacity up to 1000 kg [2212 lb]
- Fully enclosed top unit
- 2.5" Diameter roller conveyor as standard
- Integrated product transfer sensors
- Self-guided navigation
- Integrated controls
- Top mounted dome indicator LED lights
- E-stop push buttons at all 4 corners
- Customizable sounds
- 360 deg LED indicator lighting
- Automatic charging with MiRCharge 48V charging station