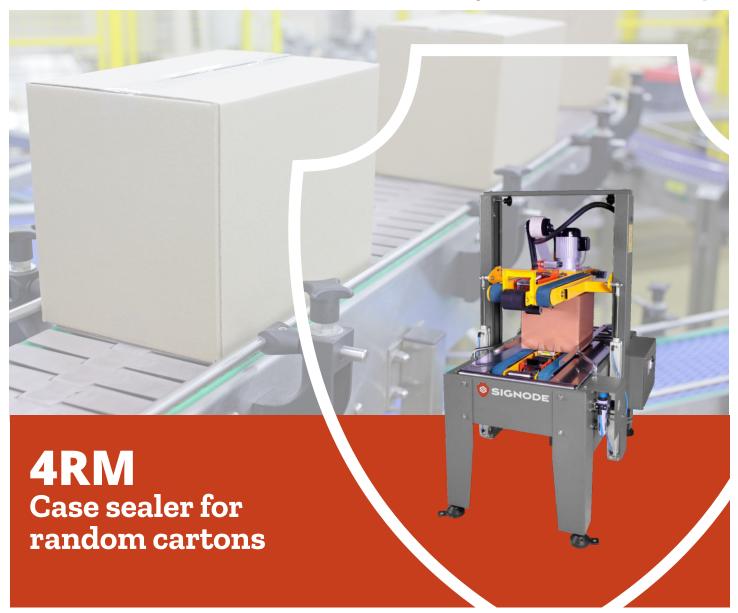

### 4RM

#### Case sealer for random cartons

#### **Features and Benefits**

- Automatic sealing of random size cartons
- Machine automatically adjusts to varying size cartons
- Suited for random sealing of tall and heavy cartons
- Independently controlled top and bottom drives for smooth flow of heavy cartons
- Ideal for integrating with different production lines
- Auto On/Off enables power saving during idle time
- Twin mast column for greater stability during operation
- Uniform and controlled pressure during taping