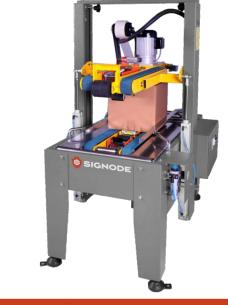

### 4RM

#### Case sealer for random cartons

#### **Features and Benefits**

- Automatic sealing of random size cartons
- Machine automatically adjusts to varying size cartons
- Suited for random sealing of tall and heavy cartons
- Independently controlled top and bottom drives for smooth flow of heavy cartons
- Ideal for integrating with different production lines
- Auto On/Off enables power saving during idle time
- Twin mast column for greater stability during operation
- Uniform and controlled pressure during taping