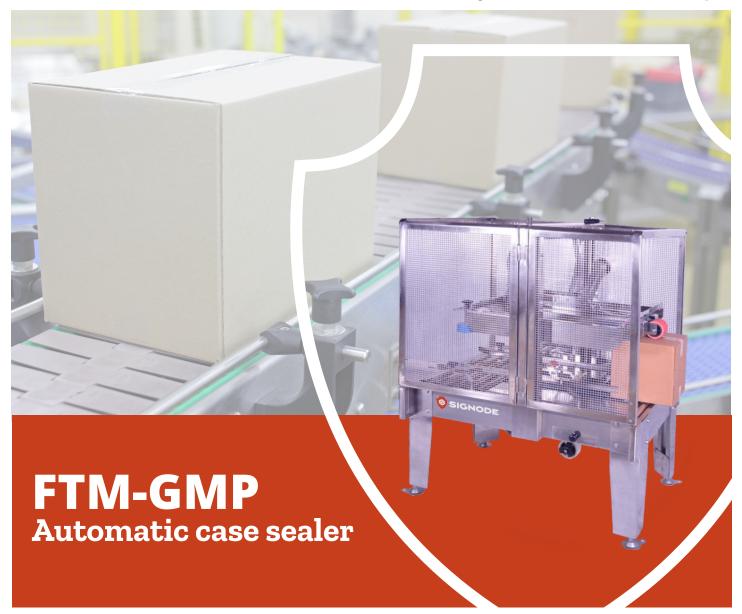

## **FTM-GMP**











pac

bundle

unitize

warehouse transport



# Productivity Focus

Performance operating speed of 20 meters per minute

#### Easy Maintenance

Easy access to motors, electrical components and belts for maintenance

### Production Versatility

Wide range of supported case sizes to meet customer requirements

# Operator Friendly

Easy to operate with simple controls and intuitive tape roll replacement



## **FTM-GMP**

#### Automatic case sealer

# PRODUCTS SERVICES NTEGRATION AUTOMATION pack bundle unitize warehouse transport

#### **Features and Benefits**

- Constructed of 304 stainless steel (GMP standard)
- Auto On/Off enables power saving during idle time
- Telescopic legs for height adjustment
- Positive top and bottom drive to accommodate sealing of tall and heavy cartons, in addition to regular cartons
- Robust design for p