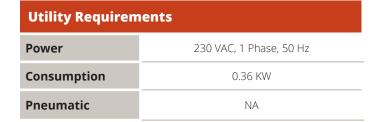

#### **Features and Benefits**

- Constructed of 304 stainless steel (GMP standard)
- Auto On/Off enables power saving during idle time
- Telescopic legs for height adjustment
- Positive top and bottom drive to accommodate sealing of tall and heavy cartons, in addition to regular cartons
- Robust design for pharmaceutical and food industries
- Carton counter with electronic digital display
- Built in toolbox for ease of maintenance
- Transfer belt guards
- Belt speed of 20 meters / minute

#### **Options**

- 304 stainless steel entry conveyors (0.5 or 1.0 meter lengths)
- 304 stainless steel exit conveyors (0.5 or 1.0 meter lengths)
- Tape heads for BOPP applications

| Technical Specifications |                                      |
|--------------------------|--------------------------------------|
| Tape Head                | Standard (2.5", 3")                  |
| Tape Roll Length         | 65 M / 650 M / 1000 M                |
| Machine Length           | 1080mm                               |
| Machine Width            | 800mm                                |
| Machine Height           | 1550mm                               |
| Drive Motor              | 0.25 HP, 2 No.                       |
| Belt Speed               | 20 m / minute                        |
| Throughput               | Belt speed / (carton length + 280mm) |