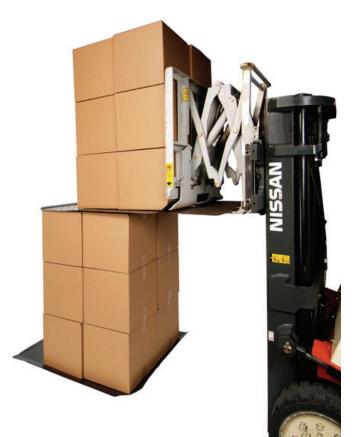

# **Plastic Slip Sheets**

Plastic Slip Sheets, the storage and shipping choice of many industries, increase product stabilization and reduce load migration, while meeting unitized load parameters. An economical alternative to other shipping applications, they reduce transportation weight and cost, while allowing for more product in less space.

## **Optimizes Space**

more product in less space