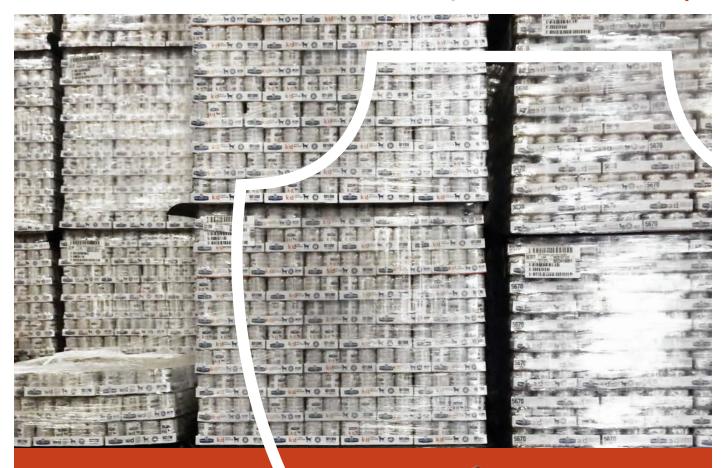

# **Plastic Slip Sheets**

Plastic Slip Sheets, the storage and shipping choice of many industries, increase product stabilization and reduce load migration, while meeting unitized load parameters. An economical alternative to other shipping applications, they reduce transportation weight and cost, while allowing for more product in less space.

#### Minimizes contamination concerns

Unlike wooden pallets and fiber slip sheets, Plastic Slip Sheets resist moisture and bacteria, while mitigating rodent and insect damage.

#### Maximizes versatility

Die cut to product specifications, Plastic Slip Sheets are ideal for the food and beverage industry as well as the retail, electronics and home improvement industries.