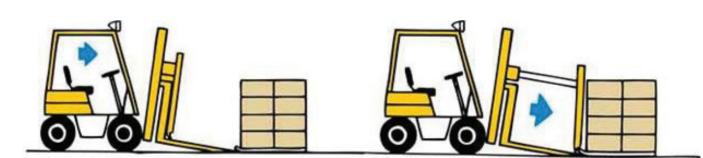

# **Plastic Slip Sheets**

Plastic Slip Sheets, the storage and shipping choice of many industries, increase product stabilization and reduce load migration, while meeting unitized load parameters. An economical alternative to other shipping applications, they reduce transportation weight and cost, while allowing for more product in less space.

### **Minimizes** Costs

Reduces transportation weight and costs

## **Optimizes Space**

more product in less space