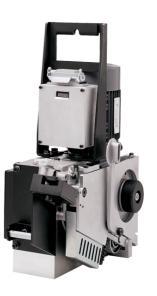

### Jumbo strap dispenser

The PSD-119J jumbo dispenser is an all mechanical strap accumulator design for reliability and performance when paired with Z-20 head modules.