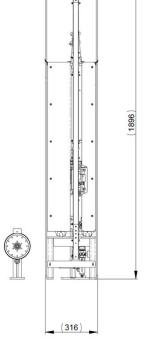

| Consumption (kVA)            | 2                                        |
| Control voltage              | 24 V DC                                  |
| Machine Weight               | Approximately 250kg depending on options |
| Throughput                   | 10 second strapping cycle *              |

<sup>\*</sup> Performance: Depends on chute and package dimensions, conveyor speed, package distances and strap tension. Additional package and chute dimensions are available on request.



#### **Available Options**

- Indexing head carriage
- Low strap indicator
- Package pre-height dedection
- Conveyor and turntable options
- Load positioning & conveyor controls
- Machine guarding package
- Profibus DP
- Profinet
- Special color (RAL)
- Bayonet or closed-chute
- Strap end pre-warning





All dimensions shown in mm.