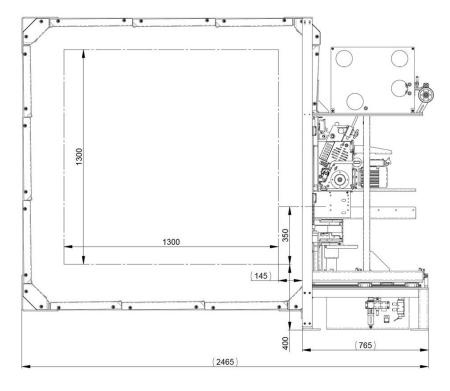

|
| Consumption (kVA)            | 2                                        |
| Control voltage              | 24 V DC                                  |
| Machine Weight               | Approximately 250kg depending on options |
| Throughput                   | 10 second strapping cycle *              |

<sup>\*</sup> Performance: Depends on chute and package dimensions, conveyor speed, package distances and strap tension. Additional package and chute dimensions are available on request.



#### **Available Options**

- Indexing head carriage
- Low strap indicator
- Package pre-height dedection
- Conveyor and turntable options
- Load positioning & conveyor controls
- Machine guarding package
- Profibus DP
- Profinet
- Special color (RAL)
- Bayonet or closed-chute
- Strap end pre-warning





All dimensions shown in mm.