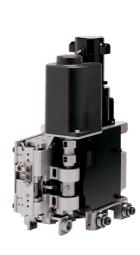

#### **Z20** Head / Features and Benefits

#### High performance

Head carriage mounting on side of load equipped with Z20 modular heads for high applied and retained strap tension on the load.

#### High seal efficiency

Friction weld technology, immediately available, no pre-heating time.

#### Increased durability

Durable and robust design and components for highest availability.

#### Reduce Downtime

Modules can be replaced in less than one minute eliminating the need to stop production.