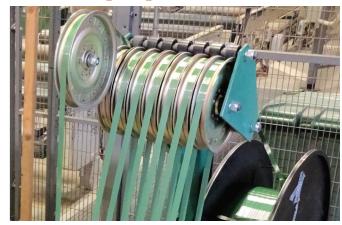

### Flexible production options

Increase uptime with the optional OR-A600J multi-coil strap dispenser. Load up to six coils of strap on the rotating turntable.

### Jumbo strap dispenser

The PSD-119J jumbo dispenser is an all mechanical strap accumulator design for reliability and performance when paired with Z-20 head modules.