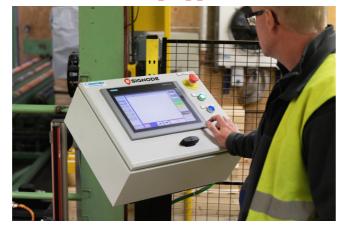

#### Reduced operator training needs

7" Siemens HMI operator touch screen for intuitive operation and simplified trouble shooting.

## Intuitive HMI display panel

An icon driven control panel that provides step by step prompts for easy set up.