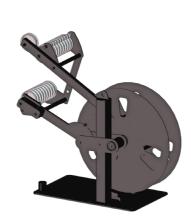

#### **Z20** Head / Features and Benefits

#### High performance

Head carriage mounting on side of load equipped with Z20 modular heads for high applied and retained strap tension on the load.

#### High seal efficiency

Friction weld technology, immediately available, no pre-heating time.

#### Increased durability

Durable and robust design and components for highest availability.

#### Reduce Downtime

Modules can be replaced in less than one minute eliminating the need to stop production.