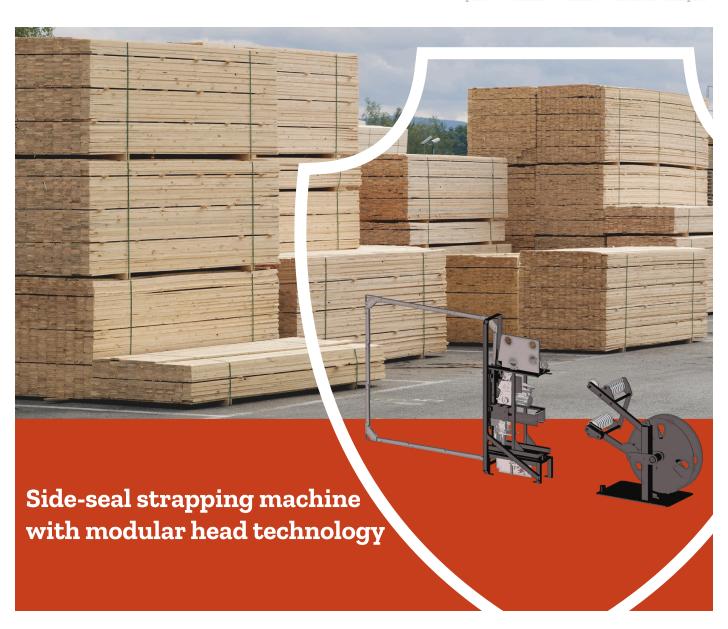

# VSM-Z20





## Optimize Performace

For maximum flexibility, highest productivity and performance

# **Enhance** Flexibility

Modular design allows use of various strapping head types

# High Speed Productivity

Automatic strap feed and take-up with smart dispenser

## Low Cost Ownership

Robust machine design with low maintenance to minimize costs



# VSM-Z20

### Side-seal strapping machine with modular head technology

# PRODUCTS SERVICES INTEGRATION AUTOMATION









# VSM Machine / Features and Benefits

# High reliability and flexibility Heavy duty machine frame design. Lowwear, stainless steel chute gates.

#### Easy to service and low ownership cost Few wearing parts, easily exchangeable. Direct brushless drives for head carriage, and bayonet for less service needs and longer operating li