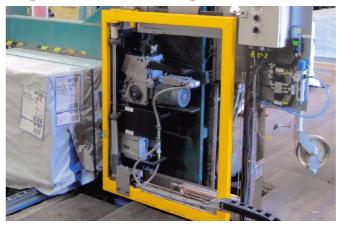

### Improved head carriage

The easily accessible head carriage allows easy service work when needed. Signode model Z-20 modular head technology improves performance and speed.