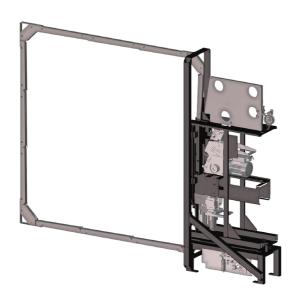

# **Enhance** Flexibility

Modular design allows use of various strapping head types

#### High performance

Head carriage mounting on side of load equipped with Z20 modular heads for high applied and retained strap tension on the load.

### Improved head carriage

The easily accessible head carriage allows easy service work when needed. Signode model Z-20 modular head technology improves performance and speed.