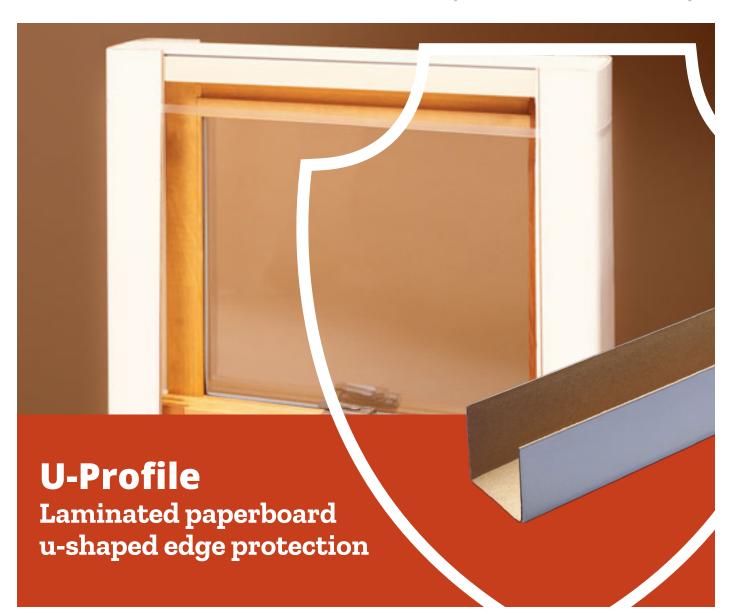

### **U-PROFILE**

## Laminated paperboard u-shaped edge protection

pack

bundle

unitize warehouse transport

### U-Profile paper packaging is made from multiple plies of paperboard laminated together and formed into a u-shaped channel.

Used for 3-sided edge protection, it protects products from damage that can occur during transit and handling. With a smooth surface and an interior that is non-abrasive, it can be used inside or outside of a carton for product unitization and stabilization as well as provide additional beam strength to provide product stability and stacking strength.