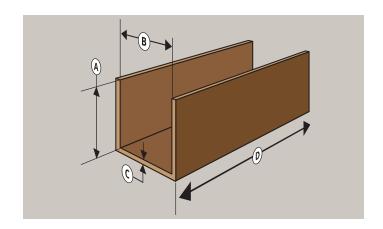

| Technical Specifications |                                 |
|--------------------------|---------------------------------|
| A   Leg Height           | Varies depending on base size   |
| B   Base Width           | Available from 20 mm            |
| C   Caliper              | Available from 2 mm – 3 mm      |
| D   Length               | Available up to 50 mm – 6000 mm |