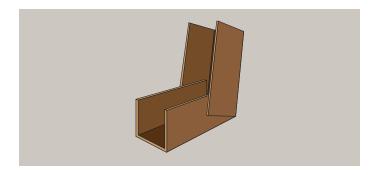

### **U-Profile Corners**

Created by making a notch cut into the standard U-Profile lengths allows a profile to be folded into a 90 degree angle. Ideal for doors, worktops and desks as well as more, this variant of U-Profile protects the wider corner of the product. This product supports with clipping the product in place of the packaging. Made from 100% paper and environmentally friendly glue, this product is 100% recyclable.