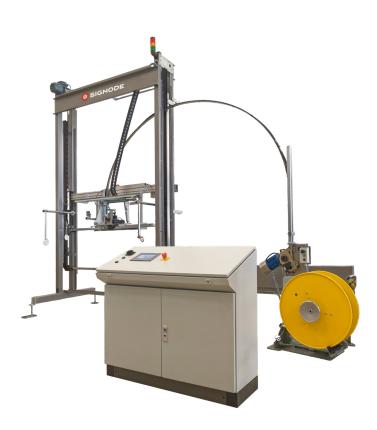

# TSM-MHC

- 1- 1-

Top-seal strapping machine with modular head technology

## **TSM-MHC** Top-seal strapping machine with modular head technology

## TSM Machine / Features and Benefits

The modular design allows the range to use various strapping head types to be used with a machine design. This possibility for flexible head integration allows a large field of applications to be covered as well as being able to use flat and embossed plastic strap with friction weld technology.

## TSM-MHC

Top-seal strapping machine