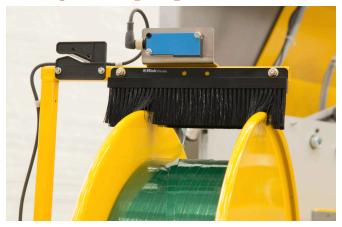

#### Intelligent strap dispenser

Intelligent dispenser with auto strap feed-up and re-feed from dispenser into sealer for medium and light-duty MHC heads.

#### High speed productivity

Intelligent dispenser with auto strap feed-up and re-feed from dispenser into sealer for medium and light duty heads.