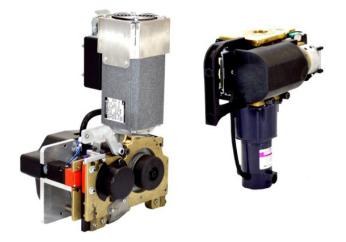

#### MHC Head / Features and Benefits

#### High performance

Head carriage located on top of load equipped with MHC modular heads for high applied and retained strap tension on the load.

#### Reduce Downtime

Modules can be replaced in less than one minute eliminating the need to stop production.