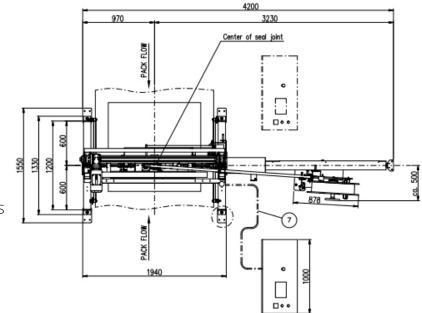

#### Technical Specifications and Machine Dimensions

| Pack Width (mm)        | 300 - 1650                     |
|------------------------|--------------------------------|
| Pack Height (mm)       | 200 - 2500                     |
| Strap Sizes (mm)       | 9 - 12.5                       |
| Strap Types            | Polypropylene<br>and Polyester |
| Strap Tension (N)      | 80 - 900                       |
| Strap Feed Speed (m/s) | 3.0                            |
| Controller             | Siemens S7 1200 type           |
| Operator Display       | 7" HMI TFT Screen              |
| Electric Supply        | 400 V 3 Ph 50 Hz               |
| Consumption (kVA)      | 3.0                            |
| Control Voltage        | 24V DC                         |
| Machine Weight (kg)    | 750                            |