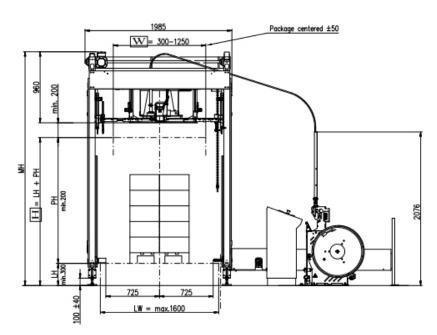

#### Technical Specifications and Machine Dimensions

| Pack Width (mm)        | 300 - 1650                     |
|------------------------|--------------------------------|
| Pack Height (mm)       | 200 - 2500                     |
| Strap Sizes (mm)       | 9 - 12.5                       |
| Strap Types            | Polypropylene<br>and Polyester |
| Strap Tension (N)      | 80 - 900                       |
| Strap Feed Speed (m/s) | 3.0                            |
| Controller             | Siemens S7 1200 type           |
| Operator Display       | 7" HMI TFT Screen              |
| Electric Supply        | 400 V 3 Ph 50 Hz               |
| Consumption (kVA)      | 3.0                            |
| Control Voltage        | 24V DC                         |
| Machine Weight (kg)    | 750                            |