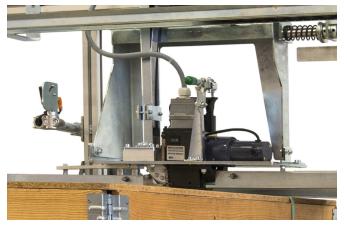

#### MHC Head / Features and Benefits

#### High performance

Head carriage located on top of load equipped with MHC modular heads for high applied and retained strap tension on the load.

#### High seal efficiency

Friction weld technology, immediately available, no pre-heating time.

#### Increased durability

Durable and robust design and components for highest availability.

#### Reduce Downtime

Modules can be replaced in less than one minute eliminating the need to stop production.