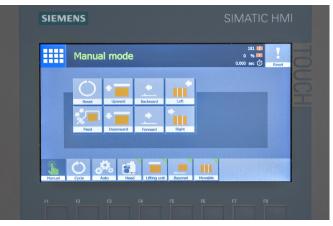

#### Reduced operator training needs

7" HMI operator touch screen for intuitive operation and simplified trouble shooting.

## Intuitive HMI display panel

An icon driven control panel that provides step by step prompts for easy and intuitive set up, with minimal language used, for simple control of all functions from a single panel.