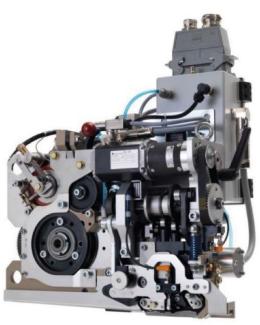

#### Strapping Head / Features and Benefits

#### ■ High performance

Head carriage located on top of load equipped with model 6500 strapping head for high applied and retained strap tension on the load.

#### High seal efficiency

Friction weld technology, immediately available, no pre-heating time.

#### Increased durability

Durable and robust design and components for highest availability.

#### Reduce Downtime

Strapping head design can be serviced convieniently and quickly.

# Improved head carriage

Fast variable speed drive motor with three-fold safety level on lifting chains. Lightweight space-frame model for high speed productivity. Optional heavy duty compression platen and top edge-protection applicator available.