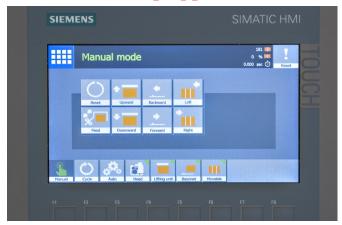

#### Reduced operator training needs

7" HMI operator touch screen for intuitive operation and simplified trouble shooting.

#### Intuitive HMI display panel

An icon driven control panel that provides step by step prompts for easy and intuitive set up, with minimal language used, for simple control of all functions from a single panel.