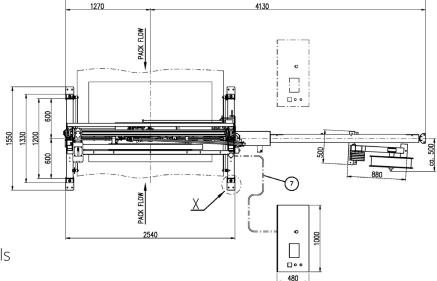

# Top-seal strapping machine

| Technical Specifications and Machine Dimensions |                                |
|-------------------------------------------------|--------------------------------|
| Pack Width (mm)                                 | 300 - 1650                     |
| Pack Height (mm)                                | 200 - 2500                     |
| Strap Sizes (mm)                                | 16 - 19                        |
| Strap Types                                     | Polypropylene<br>and Polyester |
| Strap Tension (N)                               | 500 - 6500                     |
| Strap Feed Speed (m/s)                          | 5.1                            |
| Controller                                      | Siemens S7 1200 type           |
| Operator Display                                | 7" HMI TFT Screen              |
| Electric Supply                                 | 400 V 3 Ph 50 Hz               |
| Consumption (kVA)                               | 3.0                            |
| Control Voltage                                 | 24V DC                         |
| Machine Weight (kg)                             | 800                            |