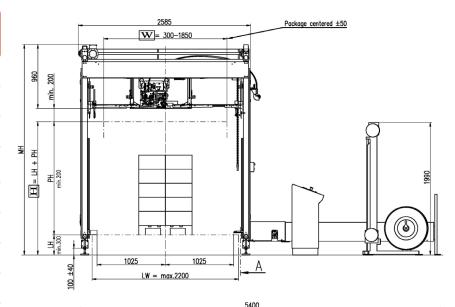

# Top-seal strapping machine

| Technical Specifications and Machine Dimensions |                                |
|-------------------------------------------------|--------------------------------|
| Pack Width (mm)                                 | 300 - 1650                     |
| Pack Height (mm)                                | 200 - 2500                     |
| Strap Sizes (mm)                                | 16 - 19                        |
| Strap Types                                     | Polypropylene<br>and Polyester |
| Strap Tension (N)                               | 500 - 6500                     |
| Strap Feed Speed (m/s)                          | 5.1                            |
| Controller                                      | Siemens S7 1200 type           |
| Operator Display                                | 7" HMI TFT Screen              |
| Electric Supply                                 | 400 V 3 Ph 50 Hz               |
| Consumption (kVA)                               | 3.0                            |
| Control Voltage                                 | 24V DC                         |
| Machine Weight (kg)                             | 800                            |