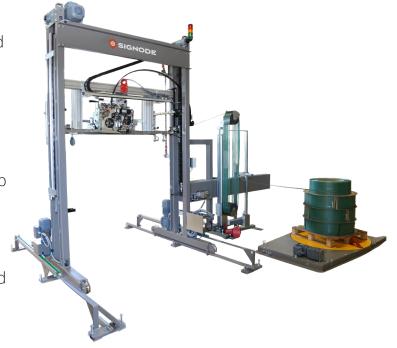

# Improved head carriage

Fast variable speed drive motor with three-fold safety level on lifting chains. Lightweight space-frame model for high speed productivity. Optional heavy duty compression platen and top edge-protection applicator available.

## Accumulating strap dispenser

Standard dispenser for medium and heavy duty applications. Jumbo dispenser station option for maximum machine uptime.