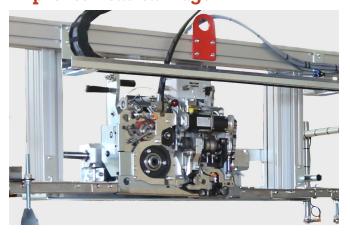

#### TSM Machine / Features and Benefits

The modular design allows the range to use various strapping head types to be used with a machine design. This possibility for flexible head integration allows a large field of applications to be covered as well as being able to use flat and embossed plastic strap with friction weld technology.

# Improved head carriage

Fast variable speed drive motor with three-fold safety level on lifting chains. Lightweight space-frame model for high speed productivity. Optional heavy duty compression platen and top edge-protection applicator available.