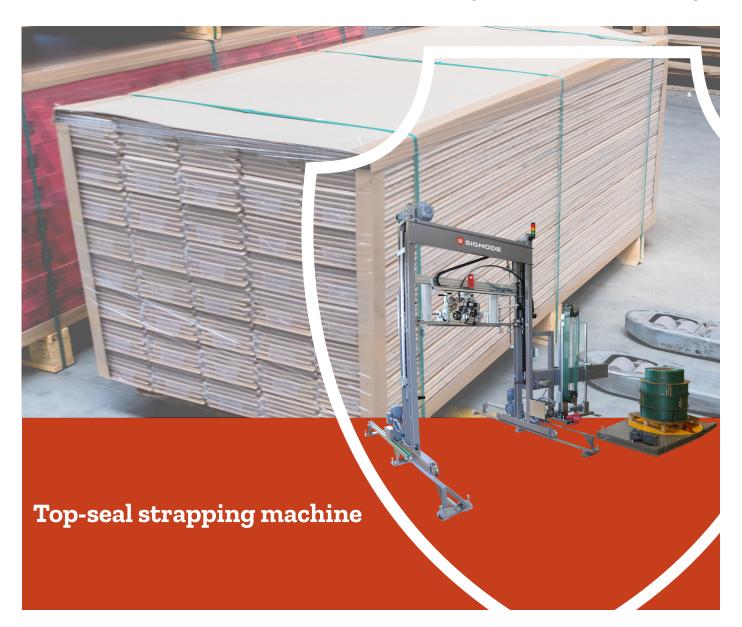

# **TSM-6500**

#### Top-seal strapping machine

#### TSM Machine / Features and Benefits

The modular design allows the range to use various strapping head types to be used with a machine design. This possibility for flexible head integration allows a large field of applications to be covered as well as being able to use flat and embossed plastic strap with friction weld technology.