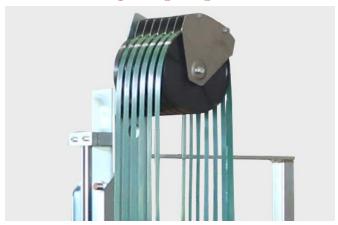

## Accumulating strap dispenser

Standard dispenser for medium and heavy duty applications. Jumbo dispenser station option for maximum machine uptime.