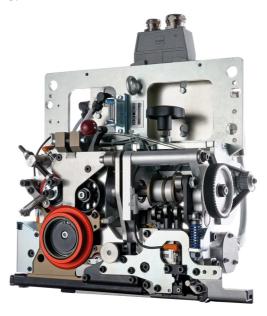

#### H-3000 Head / Features and Benefits

#### High performance

Indexing head carriage on side of load equipped with the H-3000 strapping head for high applied and retained strap tension on the load.

### Improved head carriage

The easily accessible head carriage allows easy service work when needed. Signode model H-3000 head technology improves performance and speed.