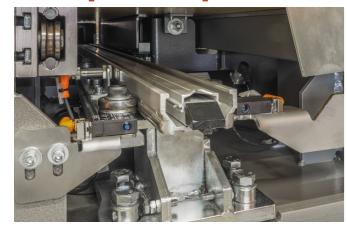

#### High performance

Indexing head carriage on side of load equipped with the H-3000 strapping head for high applied and retained strap tension on the load.

#### High seal efficiency

Friction weld technology, immediately available, no pre-heating time.

#### Increase productivity

The H-3000 Strapping Head ensures perfect product protection with it's high strap tension reaching up to 3,000N. Furthermore the H-3000 features high performance strap feed of up to 6.7m/sec to vastly improve productivity.

#### Flexible production options

Adjustable bayonet speed for higher customisation and higher throughputs. Full length strap gates on bayonet for increased reliability.