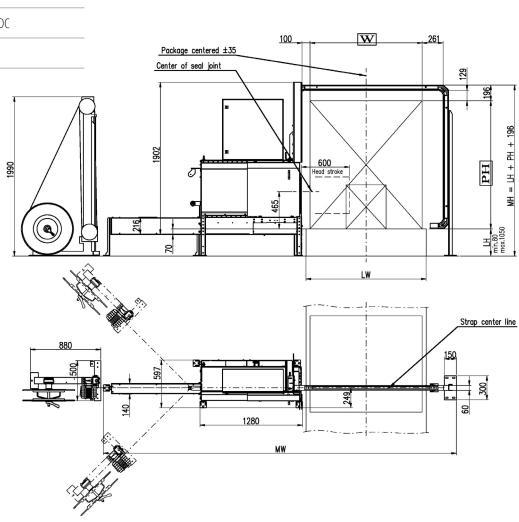

| Key Technical Specifications |                                |  |  |  |
|------------------------------|--------------------------------|--|--|--|
| Pack Width (mm)              | 1050 - 2400                    |  |  |  |
| Pack Height (mm)             | 1500 - 3000                    |  |  |  |
| Strap Sizes (mm)             | 9 - 12.5                       |  |  |  |
| Strap Types                  | Polypropylene<br>and Polyester |  |  |  |
| Strap Tension (N)            | 80 - 900                       |  |  |  |
| Strap Feed Speed (m/s)       | 3.0                            |  |  |  |
| Controller                   | Siemens S7<br>1200 type        |  |  |  |
| Operator Display             | 7" HMI TFT Screen              |  |  |  |
| <b>Electric Supply</b>       | 400 V 3 Ph 50 Hz               |  |  |  |
| Consumption (kVA)            | 1.5                            |  |  |  |
| Control Voltage              | 24 V DC                        |  |  |  |
| Machine Weight (kg)          | 500                            |  |  |  |
| Machine Weight (kg)          | 500                            |  |  |  |