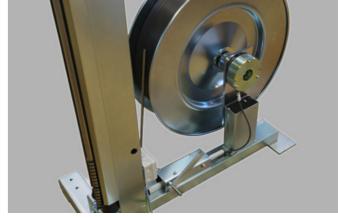

## Intelligent strap dispenser

Equipped with strap end pre-warning. Coil changes can be prepared to maximize productivity and machine up time.