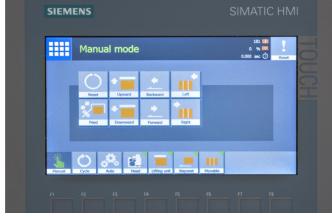

#### Reduced operator training needs

7" HMI operator touch screen for intuitive operation and simplified trouble shooting.

## Intuitive HMI display panel

An icon driven control panel that provides step by step prompts for easy set up.