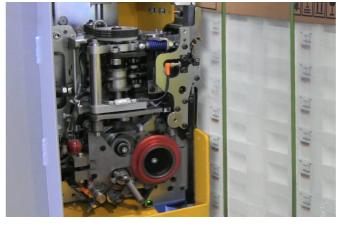

#### H-3000 Head / Features and Benefits

#### High performance

Indexing head carriage on side of load equipped with the H-3000 strapping head for high applied and retained strap tension on the load.

### Improved head carriage

The easily accessible head carriage allows easy service work when needed. Signode model H-3000 head technology improves performance and speed.