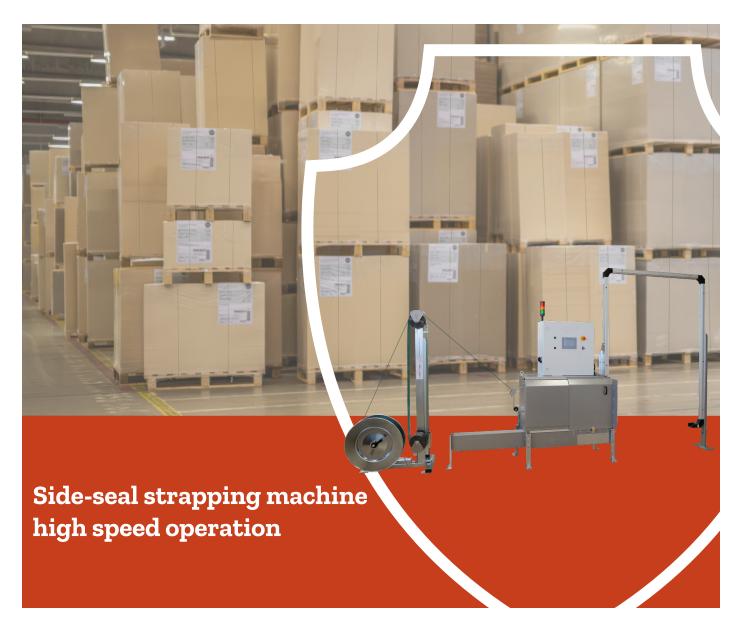

## Side-seal strapping machine

## **VSM-3000**

## Side-seal strapping machine

| PRODUCTS SERVICES      |      |        |         | [Hu]      | /\        |
|------------------------|------|--------|---------|-----------|-----------|
| INTEGRATION AUTOMATION |      |        |         | The last  | 100-001   |
|                        | pack | bundle | unitize | warehouse | transport |