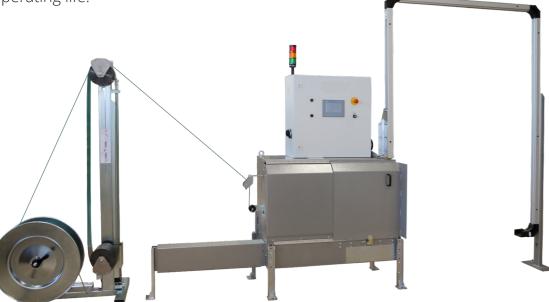

## **VSM-3000**

ck bundle

unitize

warehouse transpor

## **VSM-3000**

## Side-seal strapping machine

## High reliability and flexibility Durable 24/7 operation. Low height of bayonet and adjustable speed

Easy to service and low ownership cost Few wearing parts, easily exchangeable. Direct brushless drives for head carriage, and bayonet for less service needs and longer operating life.

### Improved head carriage

The easily accessible head carriage allows easy service work when needed. Signode model H-3000 head technology improves performance and speed.

## Intelligent strap dispenser

Equipped with strap end pre-warning. Coil changes can be prepared to maximize productivity and machine up time.