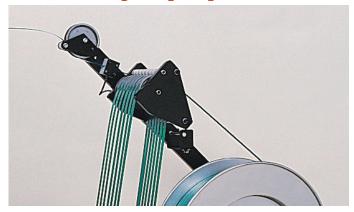

### Accumulating strap dispenser

Standard dispenser for medium and heavy duty applications. Jumbo dispenser station option for maximum machine uptime.