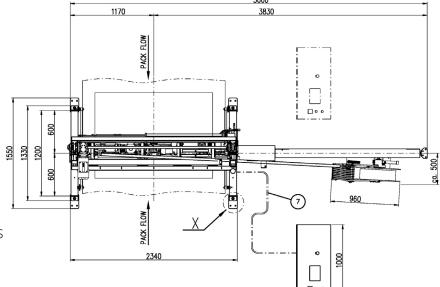

### Top-seal strapping machine

| Technical Specifications and Machine Dimensions |                                      |
|-------------------------------------------------|--------------------------------------|
| Pack Width (mm)                                 | 300 - 1650                           |
| Pack Height (mm)                                | 200 - 2500                           |
| Strap Sizes (mm)                                | 9 - 16                               |
| Strap Types                                     | Polypropylene<br>and Polyester       |
| Strap Tension (N)                               | 500 - 4450                           |
| Strap Feed Speed (m/s)                          | 3.0                                  |
| Controller                                      | Siemens S7 1200 type                 |
| Operator Display                                | 7" HMI TFT Screen                    |
| Electric Supply                                 | 460 V 50 Hz 3 Ph<br>400 V 50 Hz 3 Ph |
| <b>Control Voltage</b>                          | 24V DC                               |
| Machine Weight (kg)                             | 800                                  |