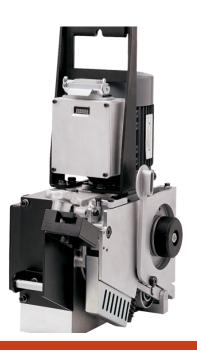

### Strapping Head / Features and Benefits

#### High performance

Head carriage located on top of load equipped with model Z20 strapping head for high applied and retained strap tension on the load.

### High seal efficiency

Friction weld technology, immediately available, no pre-heating time.

#### Increased durability

Durable and robust design and components for highest availability.

#### Reduce Downtime

Strapping head design can be serviced convieniently and quickly.