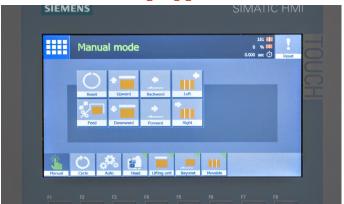

### Reduced operator training needs

7" HMI operator touch screen for intuitive operation and simplified trouble shooting.

### Intuitive HMI display panel

An icon driven control panel that provides step by step prompts for easy and intuitive set up, with minimal language used, for simple control of all functions from a single panel.