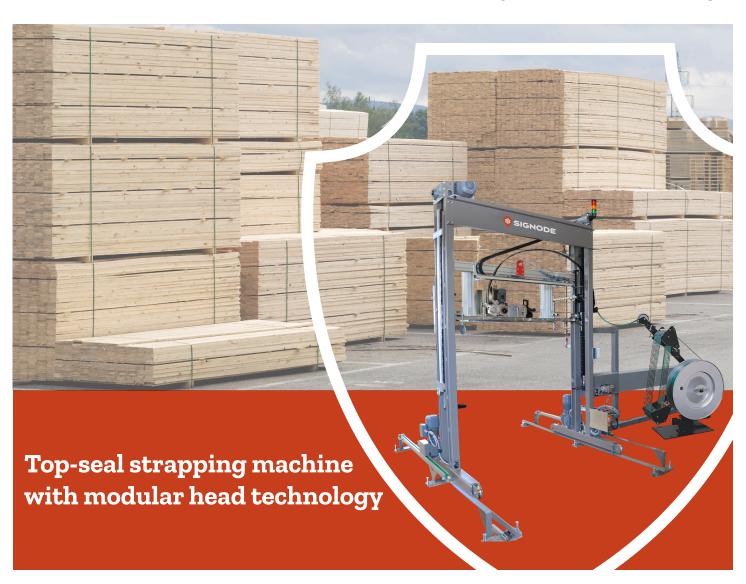

# **TSM-Z20**





## Optimize Performace

For maximum flexibility, highest productivity and performance

## Enhance Flexibility

Modular design allows use of various strapping head types

## High Speed Productivity

Automatic strap feed and take-up with smart dispenser

## Low Cost Ownership

Robust machine design with low maintenance to minimize costs



## **TSM-Z20**

## Top-seal strapping machine with modular head technology

#### TSM Machine / Features and Benefits

The modular design allows the range to use various strapping head types to be used with a machine design. This possibility for flexible head integration allows a large field of applications to be covered as well as being able to use flat and embossed plastic strap with friction weld technology.

### High speed productivity

Intelligent di