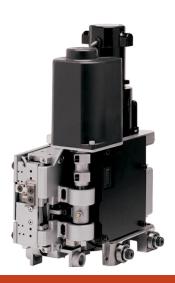

# **TSM-Z20**

## Top-seal strapping machine with modular head technology

#### TSM Machine / Features and Benefits

The modular design allows the range to use various strapping head types to be used with a machine design. This possibility for flexible head integration allows a large field of applications to be covered as well as being able to use flat and embossed plastic strap with friction weld technology.