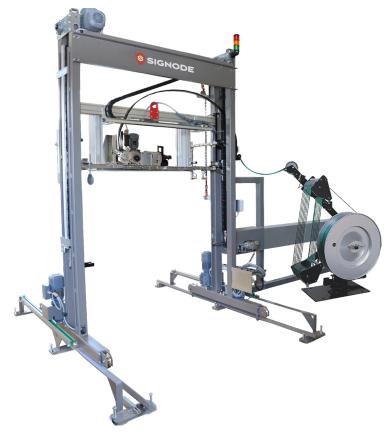

#### TSM Machine / Features and Benefits

The modular design allows the range to use various strapping head types to be used with a machine design. This possibility for flexible head integration allows a large field of applications to be covered as well as being able to use flat and embossed plastic strap with friction weld technology.

#### High performance

Head carriage located on top of load equipped with model Z20 strapping head for high applied and retained strap tension on the load.

### Improved head carriage

Fast variable speed drive motor with three-fold safety level on lifting chains. Lightweight space-frame model for high speed productivity. Optional heavy duty compression platen and top edge-protection applicator available.

### Accumulating strap dispenser

Standard dispenser for medium and heavy duty applications. Jumbo dispenser station option for maximum machine uptime.