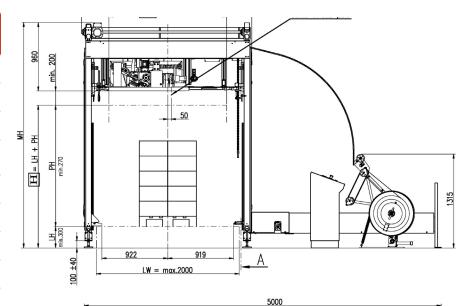

### Top-seal strapping machine

| Technical Specifications and Machine Dimensions |                                      |
|-------------------------------------------------|--------------------------------------|
| Pack Width (mm)                                 | 300 - 1650                           |
| Pack Height (mm)                                | 200 - 2500                           |
| Strap Sizes (mm)                                | 9 - 16                               |
| Strap Types                                     | Polypropylene<br>and Polyester       |
| Strap Tension (N)                               | 500 - 4450                           |
| Strap Feed Speed (m/s)                          | 3.0                                  |
| Controller                                      | Siemens S7 1200 type                 |
| Operator Display                                | 7" HMI TFT Screen                    |
| Electric Supply                                 | 460 V 50 Hz 3 Ph<br>400 V 50 Hz 3 Ph |
| <b>Control Voltage</b>                          | 24V DC                               |
| Machine Weight (kg)                             | 800                                  |