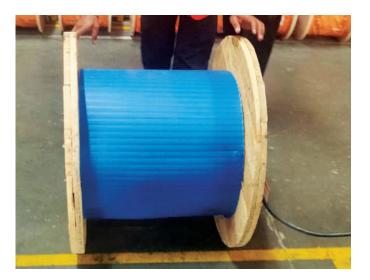

### Resilex

#### **Surface Protection**

pack

bundle

unitize warehouse transport

Signode's Resilex is a single category extruded polymer material with single/double/triple layers of corrugated/non-corrugated sheets. It is an ideal solution for surface protection. Available in both roll form as well as sheet form, it can be used for a wide range of applications