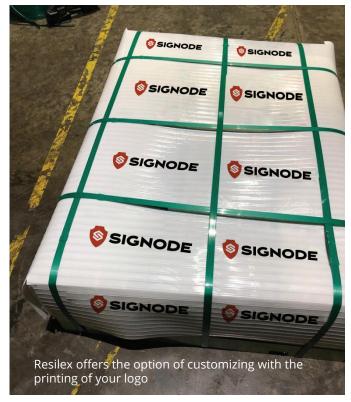

tection of your product. It also has a high dart impact strength which ensures protection against material handling and compression from external objects.

#### ■ Improved Productivity

Resilex being a plastic based product is easy to pack as well as unpack thereby improving productivity.

#### Sustainable

It can be either be re-used or recycled to ensure reduced packaging footprint.

| Resilex Specifications |                       |
|------------------------|-----------------------|
| Parameters             | Specifications        |
| GSM                    | 800 to 3000           |
| Thickness              | 0.8 to 5 mm           |
| Max Width              | 1500 mm               |
| Standard Colors        | Blue/Silver/White     |
| Variants               | Elite, Super, Classic |