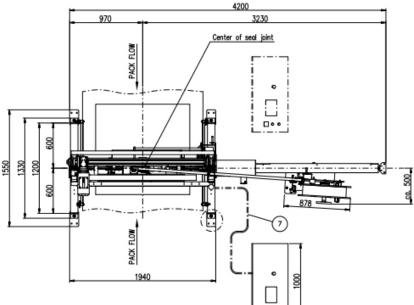

## TSM-MHC

Top-seal strapping machine

| Technical Specifications<br>and Machine Dimensions |                                      |
|----------------------------------------------------|--------------------------------------|
| Pack Width (mm)                                    | 300 - 1650                           |
| Pack Height (mm)                                   | 200 - 2500                           |
| Strap Sizes (mm)                                   | 9 - 12.5                             |
| Strap Types                                        | Polypropylene<br>and Polyester       |
| Strap Tension (N)                                  | 80 - 900                             |
| Strap Feed Speed (m/s)                             | 3.0                                  |
| Controller                                         | Siemens S7 1200 type                 |
| Operator Display                                   | 7" HMI TFT Screen                    |
| Electric Supply                                    | 480 V 3 Ph 50 Hz<br>400 V 3 Ph 50 Hz |
| Control Voltage                                    | 24V DC                               |
| Machine Weight (kg)                                | 750                                  |