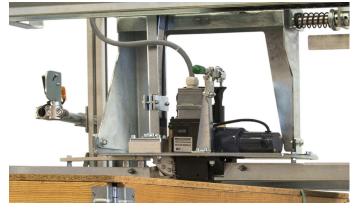

#### MHC Head / Features and Benefits

#### High performance

Head carriage located on top of load equipped with MHC modular heads for high applied and retained strap tension on the load.

### Improved head carriage

Fast variable speed drive motor with three-fold safety level on lifting chains. Lightweight spaceframe model for high speed productivity. Optional heavy duty compression platen and top edge-protection applicator available.