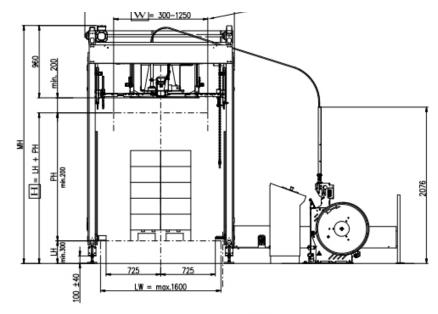

## TSM-MHC

Top-seal strapping machine

| Technical Specifications<br>and Machine Dimensions |                                      |
|----------------------------------------------------|--------------------------------------|
| Pack Width (mm)                                    | 300 - 1650                           |
| Pack Height (mm)                                   | 200 - 2500                           |
| Strap Sizes (mm)                                   | 9 - 12.5                             |
| Strap Types                                        | Polypropylene<br>and Polyester       |
| Strap Tension (N)                                  | 80 - 900                             |
| Strap Feed Speed (m/s)                             | 3.0                                  |
| Controller                                         | Siemens S7 1200 type                 |
| Operator Display                                   | 7" HMI TFT Screen                    |
| Electric Supply                                    | 480 V 3 Ph 50 Hz<br>400 V 3 Ph 50 Hz |
| Control Voltage                                    | 24V DC                               |
| Machine Weight (kg)                                | 750                                  |