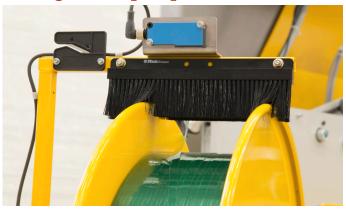

## Flexible production options

Low height bayonet or special protected bayonet for flexibility. Adjustable speed of bayonet for higher customisation and higher throughputs. Full-length strap-flaps on bayonet for increased reliability.

#### Intelligent strap dispenser

Intelligent dispenser with auto strap feed-up and re-feed from dispenser into sealer for medium and light-duty MHC heads.