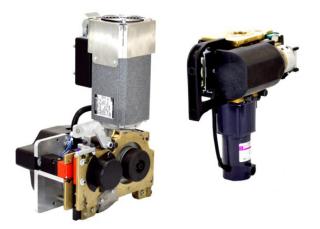

#### MHC Head / Features and Benefits

#### High performance

Head carriage located on top of load equipped with MHC modular heads for high applied and retained strap tension on the load.

#### Reduce Downtime

Modules can be replaced in less than one minute eliminating the need to stop production.