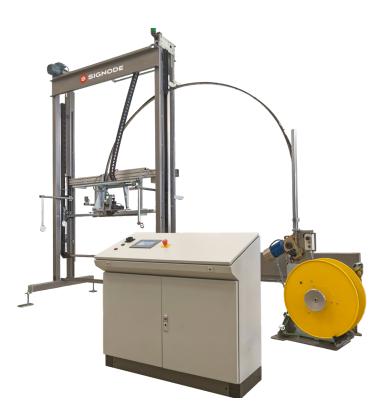

# TSM-MHC

-1-1-

Top-seal strapping machine with modular head technology

## TSM-MHC

Top-seal strapping machine with modular head technology

## TSM-MHC

Top-seal strapping machine

| Technical Specifications<br>and Machine Dimensions |                                      |
|----------------------------------------------------|--------------------------------------|
| Pack Width (mm)                                    | 300 - 1650                           |
| Pack Height (mm)                                   | 200 - 2500                           |
| Strap Sizes (mm)                                   | 9 - 12.5                             |
| Strap Types                                        | Polypropylene<br>and Polyester       |
| Strap Tension (N)                                  | 80 - 900                             |
| Strap Feed Speed (m/s)                             | 3.0                                  |
| Controller                                         | Siemens S7 1200 type                 |
| Operator Display                                   | 7" HMI TFT Screen                    |
| Electric Supply                                    | 480 V 3 Ph 50 Hz<br>400 V 3 Ph 50 Hz |
| Control Voltage                                    | 24V DC                               |
| Machine Weight (kg)                                | 750                                  |