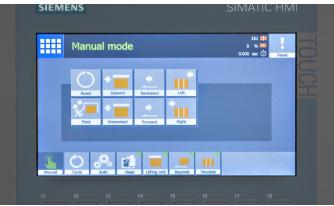

#### Reduced operator training needs

7" HMI operator touch screen for intuitive operation and simplified trouble shooting.

## Intuitive HMI display panel

An icon driven control panel that provides step by step prompts for easy and intuitive set up, with minimal language used, for simple control of all functions from a single panel.