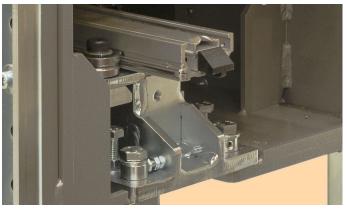

#### Higher performance

Floating head carriage for consistent and high retained strap tension on the product.

## Flexible production options

Low height bayonet or special protected bayonet for flexibility. Adjustable speed of bayonet for higher customisation and higher throughputs. Full-length strap-flaps on bayonet for increased reliability.

### Improved head carriage

Fast variable speed drive motor with three-fold safety level on lifting chains. Lightweight spaceframe model for high speed productivity. Optional heavy duty compression platen and top edge-protection applicator available.